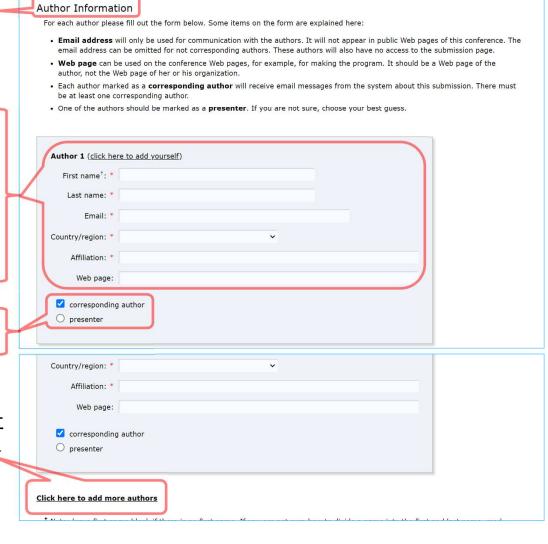

### **Author Information**

- 「Author Information」の「Author」欄に著者情報を入力
  - 著者が複数の場合,予稿原稿と同じ順序で入力
  - ここで入力した情報をもとにプログラムを作成する
- 入力情報(指示が無い場合,和文で記載してください):

「First name」: 姓名の名 e」: 姓名の姓 メールアドレス 「Last name ₁:

「Email⊤∶

「Country/region」: 国・地域(Japanを選択)

「Affiliation」: 所属機関(学校名)

所属機関の略称で統一(略称のルールはこちら)

• 金沢大,金沢工大,北陸先端大,富山大,富山県立大,

福井大,福井工大,長岡技科大, 富山高専,石川高専,国際高専,福井高専

- 実際に発表を行う著者 | 名の「presenter」にチェック
- 責任著者 I 名の「corresponding author」にチェック
- 著者が2人以下の場合、不要な「Author」欄は空白のまま
- 「Author」欄が足りない場合は、最後の「Author」欄の下に ある「Click here to add more authors」をクリックすると追 加できる