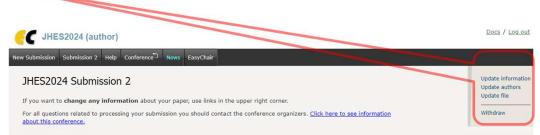

### 講演情報や予稿原稿ファイルの追加・変更

- 講演情報や予稿原稿ファイルの 追加・変更をするには,まず 「Submission xx」をクリック
  - ●「xx」はメールで通知した投稿番号

- 右上に各種操作へのリンクがある
  - ●「Update information」: 講演情報 の変更
  - ●「Update authors」:著者情報の変 更
  - 「Add file」: ファイルの追加·変更
  - ●「Withdraw」:講演の取り下げ