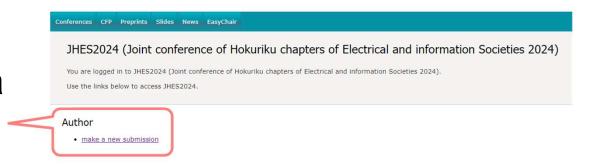

## JHES2024への講演登録

JHES2024実行委員会

### EasyChairのJHES2024ページにアクセス

https://easychair.org/conferences/?conf=jhes2024
 ラウザで接続



- ●「Log in to EasyChair for JHES2024」ページが表示される
- ①⇒ 必要事項を入力してログイン
  - パスワードを忘れた場合:
    - 「Forgot your password?」をクリックし、 次の画面で「登録したと思われるメール アドレスを入力」
    - そのメールアドレスが登録されていたら、 パスワードリセットのためのメールが送信 されるので、その指示に従う



Submission of new papers for JHES2023 (Joint conference of Hokuriku chapters of Electrical and information Societies) is oper

Help / Log in

### JHESページ

- JHES2024のページが表示 される
- 「Author」欄にある「make a new submission」をクリック



### 講演新規登録ページ

- 「New Submission for JHES2024」ページが表示される
- このページで講演情報を登録する
- 以下のスライドで、それぞれの 場所について説明する



- Each author marked as a corresponding author will receive email messages from the system about this submission. There must
  be at least one corresponding author.
- . One of the authors should be marked as a presenter. If you are not sure, choose your best guess.



### **Author Information**

- 「Author Information」の「Author」欄に著者情報を入力
  - 著者が複数の場合,予稿原稿と同じ順序で入力
  - ここで入力した情報をもとにプログラムを作成する
- 入力情報(指示が無い場合,和文で記載してください):

「First name」: 姓名の名 e」: 姓名の姓 メールアドレス 「Last name ₁:

「Email⊤∶

「Country/region」: 国・地域(Japanを選択)

「Affiliation」: 所属機関(学校名)

所属機関の略称で統一(略称のルールはこちら)

• 金沢大,金沢工大,北陸先端大,富山大,富山県立大,

福井大,福井工大,長岡技科大, 富山高専,石川高専,国際高専,福井高専

- 実際に発表を行う著者 | 名の「presenter」にチェック
- 責任著者 I 名の「corresponding