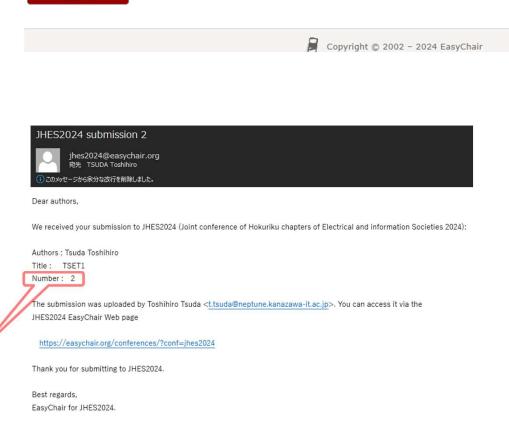

# 「Submit」をクリックして登録完ア

- 「JHES2024 < jhes2024@easy chair.org >」から「JHES2024 s ubmission xx」というメールが届きます
  - ●「xx」部分は投稿番号が入ります
  - 投稿番号は以下の部分に記載
    - メールの件名
    - 本文中の「Number:」部分
  - 投稿番号は講演申し込み料の決済に必要です