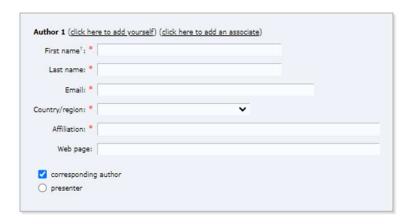

### **Author Information**

- 「Author Information」の「Author」欄に著者情報を入力
  - 著者が複数の場合,予稿原稿と同じ順序で入力
  - ここで入力した情報をもとにプログラムを作成する
- 入力情報(指示が無い場合,和文で記載してください):

「First name」: 姓名の名 e」: 姓名の姓 メールアドレス 「Last name ₁:

「Email⊤∶

「Country/region」: 国・地域(Japanを選択)

「Affiliation」: 所属機関(学校名)

所属機関の略称で統一(略称のルールはこちら)

• 金沢大,金沢工大,北陸先端大,富山大,富山県立大,

福井大,福井工大,長岡技科大, 富山高専,石川高専,国際高専,福井高専

- 実際に発表を行う著者 | 名の「presenter」にチェック
- 責任著者 I 名の「corresponding author」にチェック
- 著者が2人以下の場合、不要な「Author」欄は空白のまま
- 「Author」欄が足りない場合は、最後の「Author」欄の下に ある「Click here to add more authors」をクリックすると追 加できる