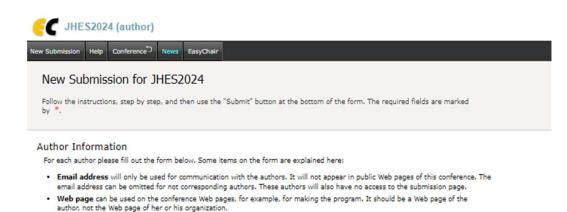

### 講演新規登録ページ

- 「New Submission for JHES2024」ページが表示される
- このページで講演情報を登録する
- 以下のスライドで、それぞれの 場所について説明する

- Each author marked as a corresponding author will receive email messages from the system about this submission. There must
  be at least one corresponding author.
- . One of the authors should be marked as a presenter. If you are not sure, choose your best guess.