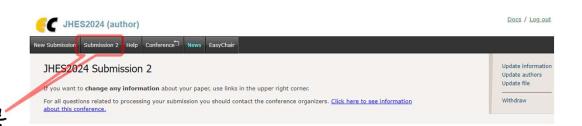

### 講演情報や予稿原稿ファイルの追加・変更

- 講演情報や予稿原稿ファイルの 追加・変更をするには,まず 「Submission xx」をクリック
  - ●「xx」はメールで通知した投稿番号

- 右上に各種操作へのリンクがある
  - ●「Update information」: 講演情報 の変更
  - ●「Update authors」:著者情報の変 更
  - 「Add file」: ファイルの追加·変更
  - ●「Withdraw」:講演の取り下げ