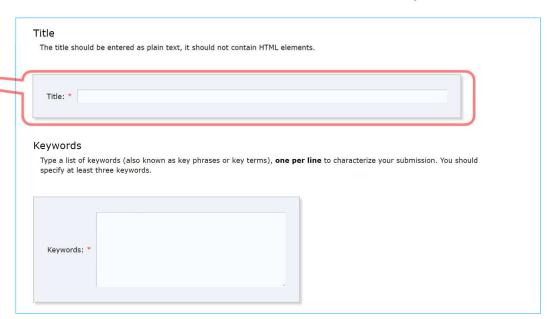

### Title, Keywords

- 「Title」欄
  - 講演タイトル (和文可)を入力
- 「Keywords」欄
  - ◆キーワードを3個以上(和文可) 入力
  - | 行につき,キーワード| つ
  - (プログラム編成の参考にします)