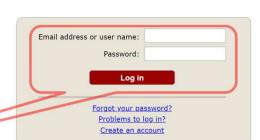

### EasyChairのJHES2024ページにアクセス

https://easychair.org/conferences/?conf=jhes2024
 ラウザで接続

- ●「Log in to EasyChair for JHES2024」ページが表示される
- ①⇒ 必要事項を入力してログイン
  - パスワードを忘れた場合:
    - 「Forgot your password?」をクリックし、 次の画面で「登録したと思われるメール アドレスを入力」
    - そのメールアドレスが登録されていたら、 パスワードリセットのためのメールが送信 されるので、その指示に従う